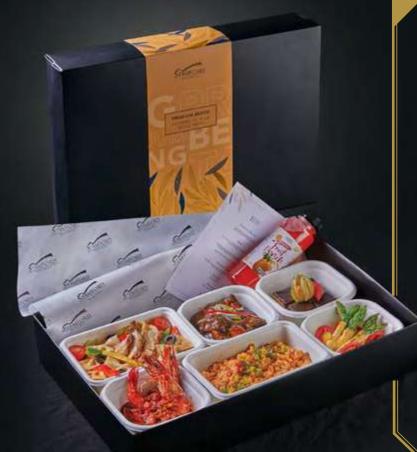

## Premium BENTO C

Price: \$45.00 (\$49.05 W GST)/pax Min. 10 pax

- Chamomile Infused Quinoa Salad with Avocado
- Barley Risotto with Field of Mushrooms & Truffle
- Grilled Asparagus and Spinach with Roasted Cherry Tomatoes (Topped with Torched Hollandaise)
- Baked Barramundi with
   Roasted Garlic Cream Sauce
- Opera Cake
- Tropical Fruit Punch (300ml)
- Refreshing Yuzu (300ml)