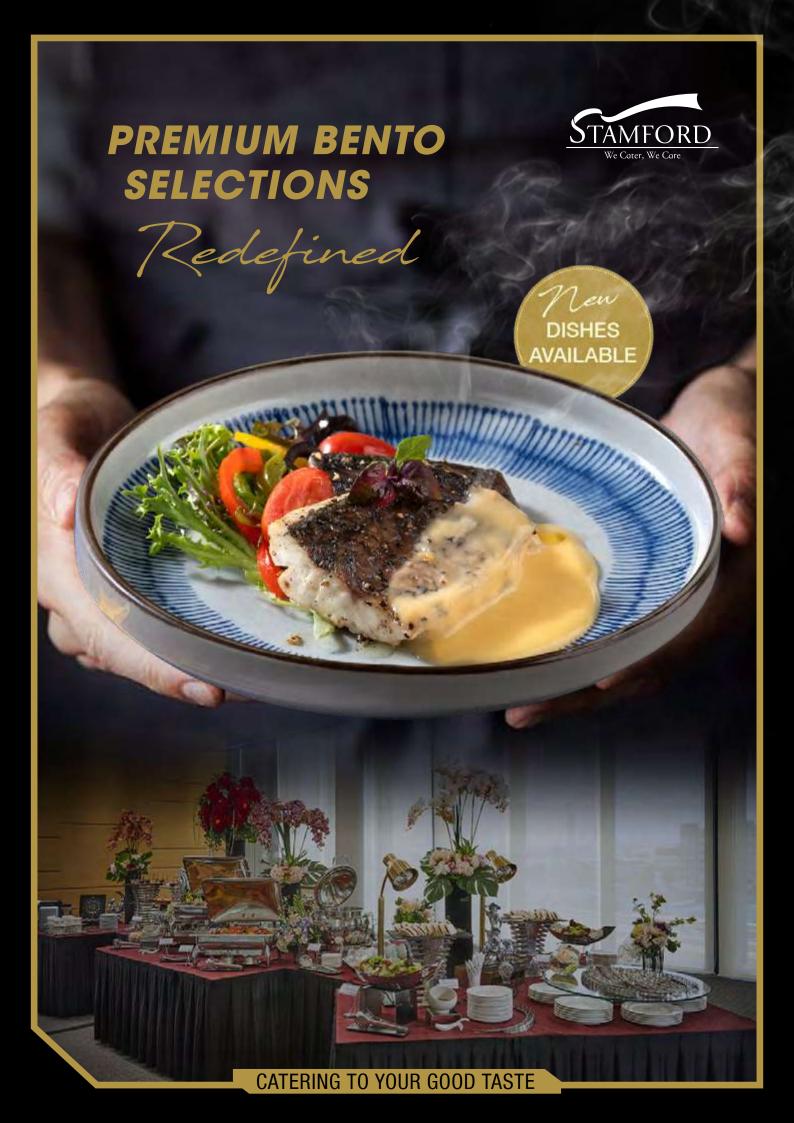

## Premium BENTO C

Price: \$45.00 (\$49.05 W GST)/pax Min. 10 pax

- Chamomile Infused Quinoa Salad with Avocado
- Barley Risotto with Field of Mushrooms & Truffle
- Grilled Asparagus and Spinach with Roasted Cherry Tomatoes (Topped with Torched Hollandaise)
- Baked Barramundi with
   Roasted Garlic Cream Sauce
- Opera Cake
- Tropical Fruit Punch (300ml)
- Refreshing Yuzu (300ml)