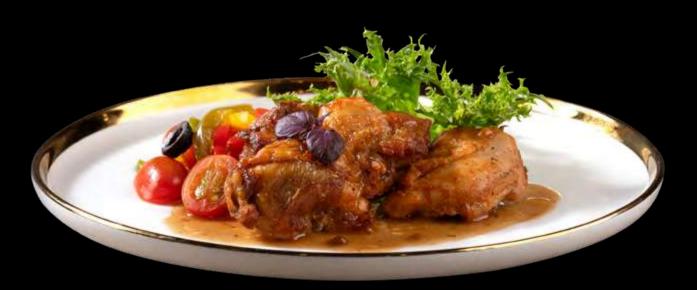

### Stamford's Signature (Choice of 1)

- Orange Infused Beef Cheek with Demi Glaze OR
- Lamb, Potato & Pearl Barley Stew

### **Stamford's Signature** (Choice of 1)

- Orange Infused Beef Cheek with Demi Glaze  $\emph{OR}$
- Lamb, Potato & Pearl Barley Stew