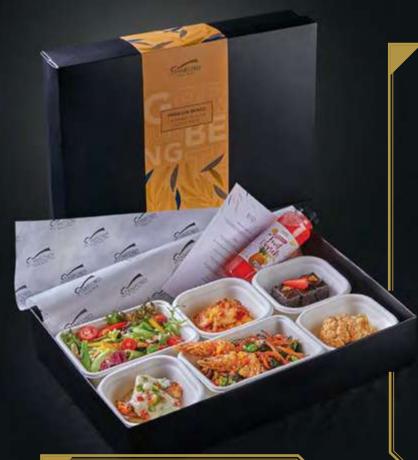

# Premium BENTO B

Price: \$40.00 (\$43.60 W GST)/pax Min. 10 pax

- Mexican Corn Salsa with Smoked Duck Salad and Kidney Beans
- Spaghetti Alle Vongole with Basil, Garlic and Chilli Flakes
- Sautéed Mexican Fajita Vegetables with Chicken Ham
- French Seafood Bouillabaisse
- Cookies & Cream Cheesecake
- Tropical Fruit Punch (300ml) **OR**
- Refreshing Yuzu (300ml)